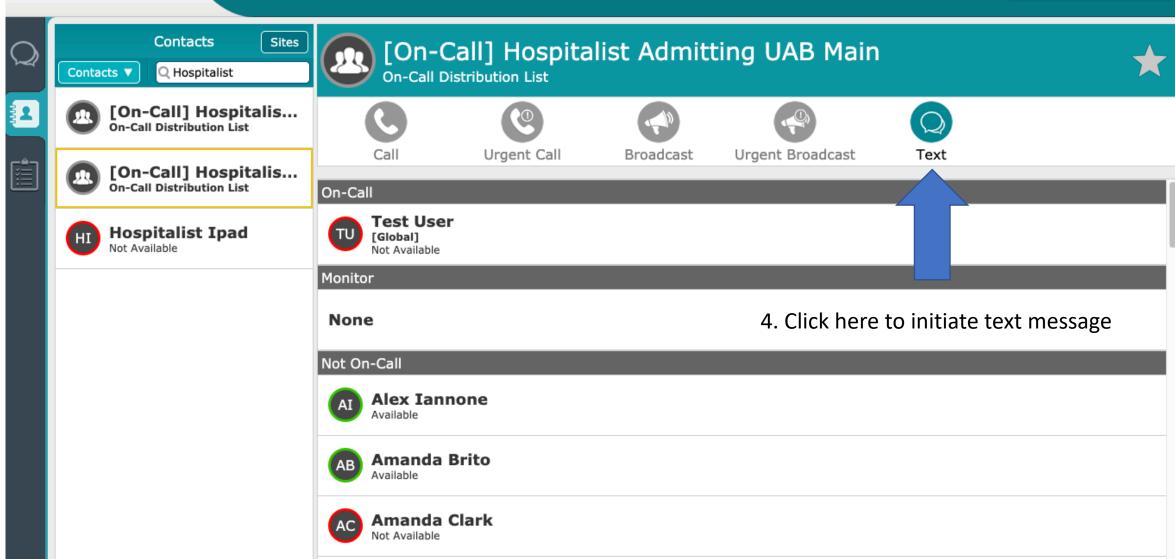

- 3. Using the search bar above you can search for the admitting group you need. The two group names are:
  - [On Call] Hospitalist Admitting UAB Main
  - [On Call] Hospitalist Admitting Highlands