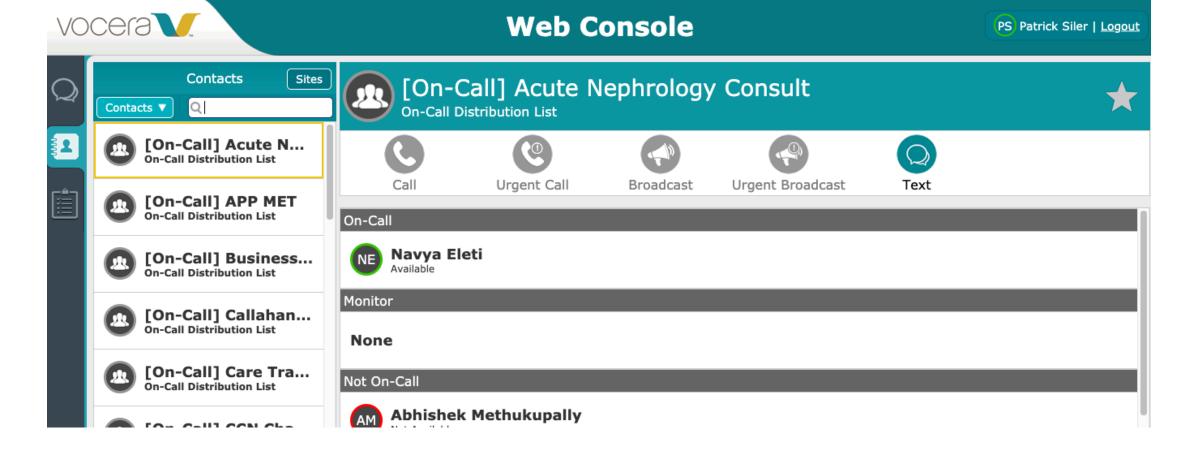

- 3. Using the search bar above you can search for the admitting group you need. The two group names are:
  - [On Call] Hospitalist Admitting UAB Main
  - [On Call] Hospitalist Admitting Highlands