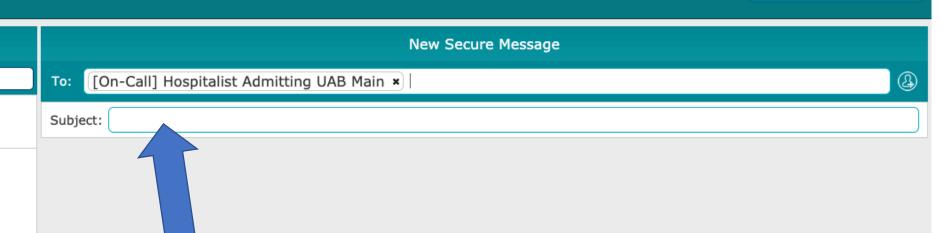

# **Web Console**

PS Patrick Siler | Logout

Cancel

New Text

**New Secure Text** 

5. You can enter a message subject here such as "ED Admission".

6. In the message field please include the patient's room number, MRN, brief one liner, and your call back number. Hit send to initiate the text conversation.