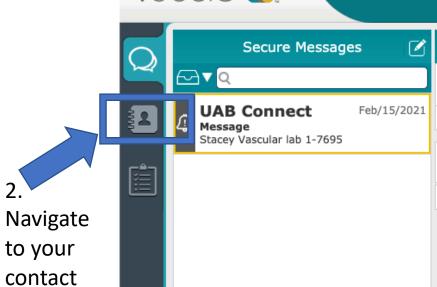

# **Web Console**

From: U UAB Connect

Subject: 4 Message

Message:

Hide

Stacey Vascular lab 1-7695

Sent: Feb/15/2021 - 11:03 am Delivered: Feb/22/2021 - 12:15 pm

Notification