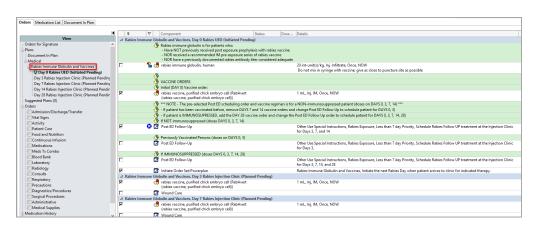

## **Updates to Rabies Exposure Vaccine Series**

To optimize throughput, after initial Rabies exposure and treatment in the ED, patients will be scheduled and receive subsequent doses in the Injection Clinic.

- Please instruct patients to come to the Injection clinic for follow- up vaccine doses
- There is only 1 injection Clinic: (where flu and Covid vaccines are currently given)
  - 1. TKC Injection Clinic- on the 2<sup>nd</sup> floor of TKC.
- The Rabies powerplan has been updated to include:
  - o A new name Rabies Immune Globulin and Vaccines \*Right click to Add as a Favorite
  - o The Post ED follow-up order to help schedule injection appointments
  - A wound care order is available if simple wound management is needed
  - Also, the quantity and timing of vaccine days varies for patients with previous rabies exposure and compromised immunity, review reference notes in the powerplan

## **DO NOT Initiate Now- only Injection Clinic Staff should select Initiate No**