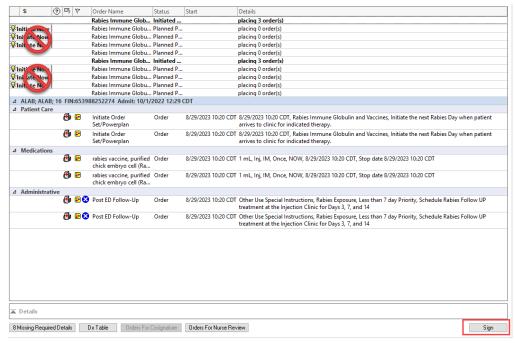

## **DO NOT Initiate Now- only Injection Clinic Staff should select Initiate No**